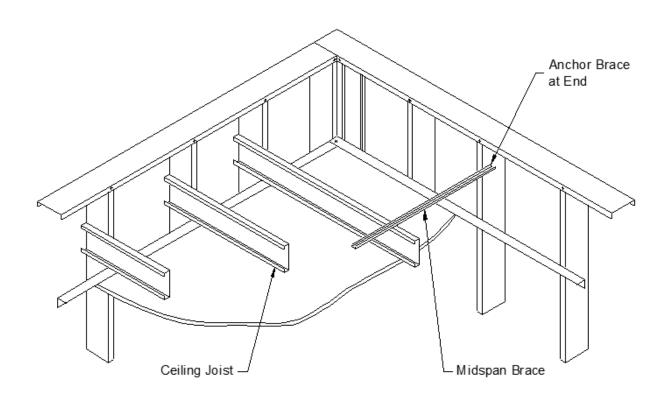

#### **Ceiling Span Table Notes**

- 1. For unbraced sections, allowable moment is based on AISI S100-07 with S2-10 Supplement, section C3.1.2 with weak axis and torsional unbraced length assumed to be the listed span (completely unbraced). For mid-span braced sections, allowable moment based on AISI S100-07 Specification section C3.1.2 with weak axis and torsional unbraced length assumed to be one-half of the listed span (bracing at midspan).
- 2. Web crippling calculation based on bearing length = 1 inch.
- 3. Web crippling and shear capacity have not been reduced for punchouts. If web punchouts occur near support members must be checked for reduced shear and web crippling in accordance with the AISI S100-07 with S2-10 Supplement.
- 4. Values are for simple span conditions.