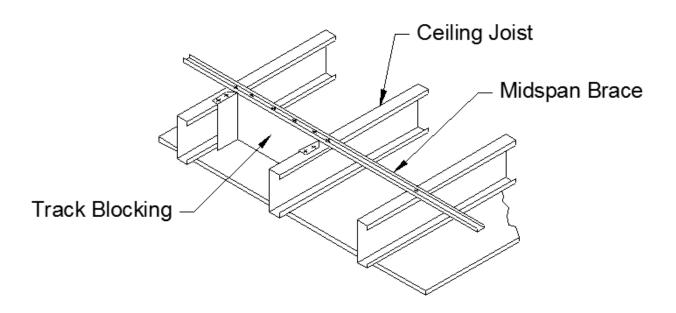

#### **Ceiling Span Table Notes**

- 1. For unbraced sections, allowable moment is based on AISI S100-07 with S2-10 Supplement, section C3.1.2 with weak axis and torsional unbraced length assumed to be the listed span (completely unbraced). For mid-span braced sections, allowable moment based on AISI S100-07 Specification section C3.1.2 with weak axis and torsional unbraced length assumed to be one-half of the listed span (bracing at midspan).
- 2. Web crippling calculation based on bearing length = 1 inch.
- 3. Web crippling and shear capacity have not been reduced for punchouts. If web punchouts occur near support members must be checked for reduced shear and web crippling in accordance with the AISI S100-07 with S2-10 Supplement.
- 4. Values are for simple span conditions.